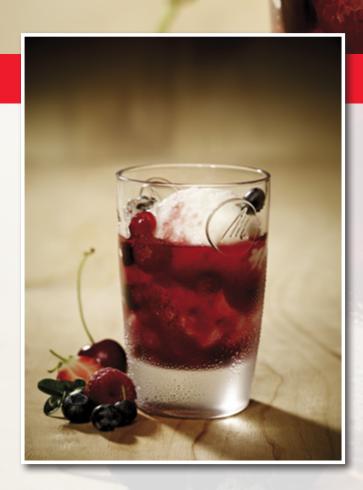

## MAGIC SUMMER

Enjoy the magic of summer with the fruity composition of joghurt ice cream, delicious tea, and a selection of hand-picked fruit.

## Ingredients

1 tea bag of fruit tea by Cilia
Crushed ice
1 - 2 scoops of joghurt ice cream
Fresh fruit (e.g. berries)

### Preparation

Brew tea in 150 ml boiling water and leave for 8 minutes. Remove tea bag. Slow-pour the hot tea into a glass with some ice cubes. Prepare the joghurt ice cream in a glass and add some fruit. Slow-pour the iced tea to fill the glass.